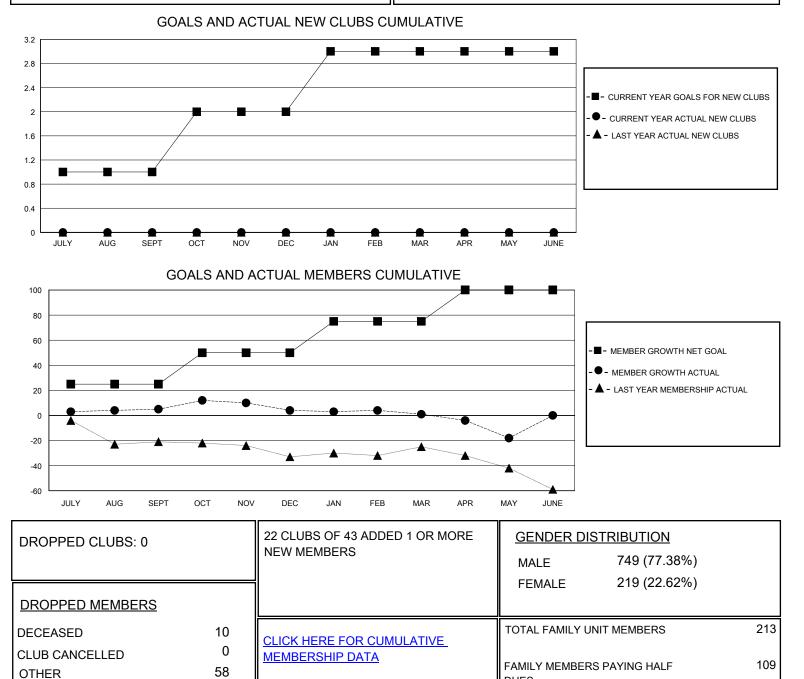

## MONTHLY MEMBERSHIP PROGRESS REPORT

District 9 MC

Results as of: 5/31/2020

| GMT:                  | LOCATION IOWA |           |               |                       |                        |                         | GMT CA                                             |
|-----------------------|---------------|-----------|---------------|-----------------------|------------------------|-------------------------|----------------------------------------------------|
| Clubs                 |               |           |               | Members               |                        |                         |                                                    |
| RESULTS FOR 2019-2020 |               |           |               | RESULTS FOR 2019-2020 |                        |                         |                                                    |
| QUARTER               | NEW CLUB GOAL | NEW CLUBS | DROPPED CLUBS |                       | BER GROWTH NET<br>GOAL | MEMBER GROWTH<br>ACTUAL | DROPPED<br>MEMBERS ACTUAL<br>(including transfers) |
| JULY/AUG/SEPT         | 1             | 0         | 0             | JULY/AUG/SEPT         | 25                     | 22                      | 12                                                 |
| OCT/NOV/DEC           | 1             | 0         | 0             | OCT/NOV/DEC           | 25                     | 22                      | 22                                                 |
| JAN/FEB/MAR           | 1             | 0         | 0             | JAN/FEB/MAR           | 25                     | 12                      | 15                                                 |
| APR/MAY/JUNE          | 0             | 0         | 0             | APR/MAY/JUNE          | 25                     | 3                       | 19                                                 |